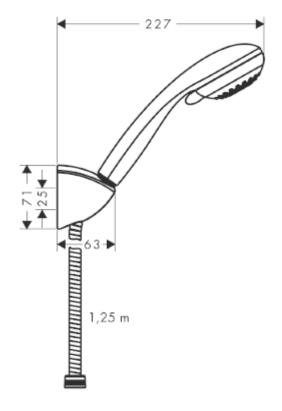

## **SPECIFICATION** SHEET - fittings

| BRAND:                         | hansgrohe                                                                                                                                             | Product Photo: |
|--------------------------------|-------------------------------------------------------------------------------------------------------------------------------------------------------|----------------|
| ORIGIN:                        | Germany                                                                                                                                               |                |
| SERIES:                        | Handshowers                                                                                                                                           |                |
| PRODUCT<br>DESCRIPTION:        | Crometta 85 Multi hanshower set • with Porter C wall support • with 1.25m flexible shower hose • Mono, Normal and Massage spray • flow rate: 16 l/min |                |
| MODEL No.                      | 27568 000                                                                                                                                             |                |
| FINISH/COLOUR:                 | Chrome-plated                                                                                                                                         |                |
| DIMENSIONS:                    |                                                                                                                                                       |                |
| OPTIONAL<br>MATCHING<br>PARTS: |                                                                                                                                                       | Heri           |